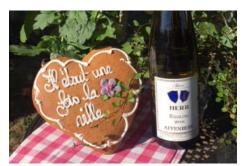

## **DESCRIPTION**

- Welcome by our experienced hostess
- Quick and fun history of the city
- Explanation of the rules of the game
- The group is divided into teams formed beforehand by the company according to the exchanges to be favoured between the participants. The teams (5 to 8 members) take part in the same rally following different itineraries
- Telephone assistance during the rally in autonomy
- Correction of the answer sheets at the end of the rally and announcement of the ranking
- Distribution of rewards: 1 traditional gingerbread\* for all participants and 1 bottle of Alsace wine\* for each member of the winning team (\*Photos on this document)