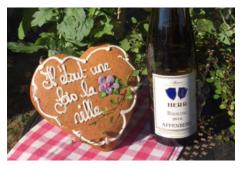

• Distribution of rewards: **1 traditional gingerbread** for all participants and **1 bottle of Alsace wine** for each member of the winning team (*Photos on this document*)