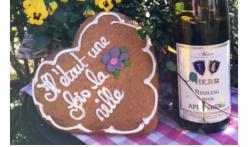

#### **DESCRIPTION**

- Welcome by our experienced hostess
- Quick and fun history of the city
- Explanation of the rules of the game
- The group is divided into teams formed beforehand by the company according to the exchanges to be favoured between the participants. The teams (5 to 8 members) take part in the same rally following different itineraries
- Telephone assistance during the rally in autonomy
- Correction of the answer sheets at the end of the rally and announcement of the ranking
- Distribution of rewards: 1 traditional gingerbread\* for all participants and 1 bottle of Alsace wine\* for each member of the winning team (\*Photos on this document)