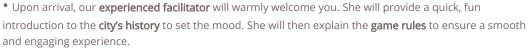

- Teams, composed of 5 to 8 participants, will be formed based on information provided in advance by your company to promote desired interactions. All teams will undertake the same rally, each following different routes to prevent crossing paths. During the self-guided rally, a phone support service will be available to answer all your questions.
- At the finish line, we will **review answer sheets** and announce the **rankings**. To reward team spirit, each participant will receive a **delicious heart-shaped gingerbread**, and every member of the winning team will leave with a **bottle of Alsace wine** from a local producer.