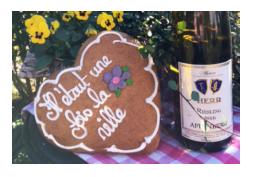

### **DESCRIPTION**

- Welcome by our experienced hostess
- Quick and fun history of the city
- Explanation of the rules of the game
- The group is divided into teams formed beforehand by the company according to the exchanges to be favoured between the participants. The teams (5 to 8 members) take part in the same rally following different itineraries
- Telephone assistance during the rally in autonomy
- Correction of the answer sheets at the end of the rally and announcement of the ranking
- Distribution of rewards: 1 traditional gingerbread\* for all participants and 1 bottle of Alsace wine\* for each member of the winning team (\*Photos on this document)