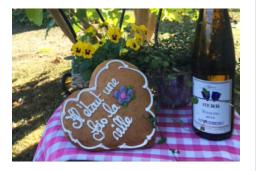

## **DESCRIPTION**

- Welcome by our experienced hostess
- Quick and fun history of the city
- Explanation of the rules of the game
- The group is divided into teams formed beforehand by the company according to the exchanges to be favoured between the participants. The teams (5 to 8 members) take part in the same rally following different itineraries
- Telephone assistance during the rally in autonomy
- Correction of the answer sheets at the end of the rally and announcement of the ranking
- Distribution of rewards: 1 traditional gingerbread\* for all participants and 1 bottle of Alsace wine\* for each member of the winning team (\*Photos on this document)