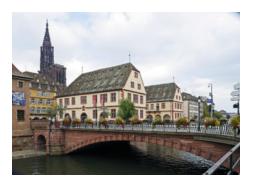

## Rally photo in Strasbourg

Can you find the Strasbourg building on which the photo of a detail on the facade was taken? Learn to be observant because you have to repeat this operation on 8 other monuments! But also, will you find the building in connection with a riddle that you have to solve? Here again, 8 riddles await you!