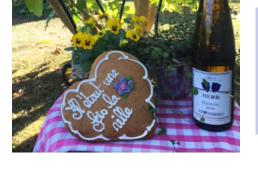

• At the arrival, we will **review answer sheets** and announce the **rankings**. To reward team spirit, each participant will receive a **delicious heart-shaped gingerbread**, and every member of the winning team will leave with a **bottle of Alsace wine** from a local producer.