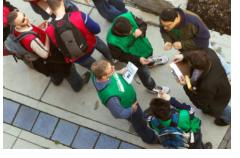

## ENTER INTO THE ADVENTURE

• Put on your Sherlock Holmes hat to solve 15 riddles that will lead you through the streets and squares of old Strasbourg. Each challenge will bring you to discover an iconic site, where you'll need to photograph an unusual detail, making your journey both fun and enriching. Your **road book** will be a valuable companion, revealing **historical insights**, the **route** to follow, and **questions** to answer along the way. **Ready to accept the challenge?** 

• At the arrival, we will **review answer sheets** and announce the **rankings**. To reward team spirit, each participant will receive a **delicious heart-shaped gingerbread**, and every member of the winning team will leave with a **bottle of Alsace wine** from a local producer.