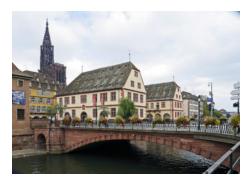

## **EVENT COMPANIE**

## Rally photo in Strasbourg



## ENTER INTO THE ADVENTURE

• Put on your Sherlock Holmes hat to solve 15 riddles that will lead you through the streets and squares of old Strasbourg. Each challenge will bring you to discover an iconic site, where you'll need to photograph an unusual detail, making your journey both fun and enriching. Your **road book** will be a valuable companion, revealing **historical insights**, the **route** to follow, and **questions** to answer along the way. **Ready to accept the challenge?** 







• At the arrival, we will **review answer sheets** and announce the **rankings**. To reward team spirit, each participant will receive a **delicious heart-shaped gingerbread**, and every member of the winning team will leave with a **bottle of Alsace wine** from a local producer.



## PRACTICAL