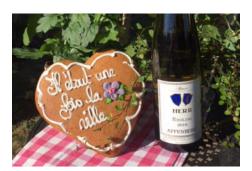

• Distribution of rewards: **1 traditional gingerbread** for all participants and **1 bottle of Alsace wine** for each member of the winning team (*Photos on this document*)